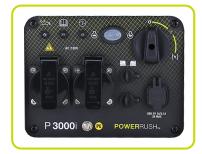

## **POWERRUSH**

MORE STARTING CAPACITY ALLOWING YOU TO DO MORE WITH LESS. POWERRUSH increases electrical current upon demand, above rated output when starting electric motors

| Single phase power |       |      |
|--------------------|-------|------|
| Power LTP          | kW    | 2.50 |
| Power COP          | kW    | 2.30 |
| Voltage            | V     | 230  |
| Frequency          | Hz    | 50   |
| Power factor       | cos φ | 1    |

| Control Panel            |    |                      |
|--------------------------|----|----------------------|
| Manual Start and Stop    |    | •                    |
| Protection Control panel | IP | 44                   |
| Economiser               |    | •                    |
| Parallel kit receptacles |    | •                    |
| USB                      |    | •                    |
| Sockets                  |    | 2 SCHUKO<br>230V 16A |

| Protection                |   |
|---------------------------|---|
| Low oil level (oil guard) | • |
| Overload                  | • |
| Overvoltage               | • |
| Overtemperature           | • |