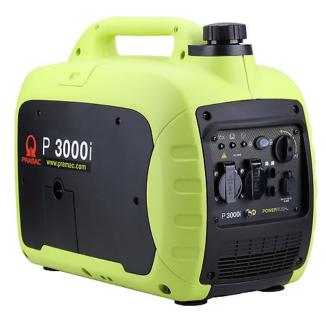

## P3000I

## Compact & Lightweight

| Noise level             |       |    |
|-------------------------|-------|----|
| Acoustic power LWA      | dB(A) | 88 |
| Acoustic pressure at 7m | dB(A) | 61 |

| Dimensions and weight |        |     |
|-----------------------|--------|-----|
| Length                | (L) mm | 565 |
| Width                 | (W) mm | 339 |
| Height                | (H) mm | 467 |
| Weight (dry)          | Kg     | 27  |